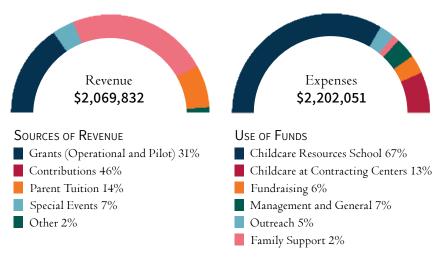

# 2019-2020 Financial Summary

In the 2019 - 2020 fiscal year, Childcare Resources operated a budget of \$2.2 million. For every dollar contributed, 87 cents supported programs and services. As of the end of the fiscal year, the balance of the Childcare Resources endowment fund was \$536,006.

Summary of the audited June 30, 2020 financial statements prepared by Morgan, Jacoby, Thurn, Boyle and Associates, PA. A copy of the audited financial statements is available upon request.